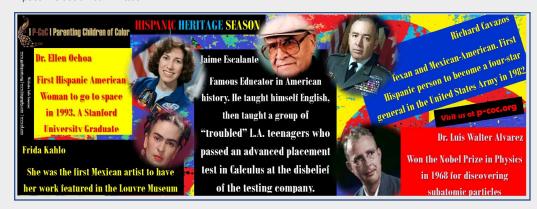

### Hispanic Heritage Month - Sept. 15-Oct. 15

Impact Evaluation committee

Watch for the banner featuring these notable Hispanic Americans:

**Dr. Luis Walter Alvarez**- Nobel prize-winning experimental physicist. Worked on radar systems in WWII and developed methods to reveal subatomic particle interactions. With son Walter Alvarez, hypothesized an asteroid impact caused extinction of Dinosaurs.

**Gen. Richard Cavazos**- first person of Hispanic background (Mexican American) to become a four-star General in the U.S. Army.

**Jaime Escalante**- Bolivian-born educator and math instructor in Los Angeles. A portion of his life was profiled in the movie *Stand and Deliver*, starring the Mexican American actor Edward James Olmos.

**Frieda Kahlo**- first Mexican artist to have her work featured in the Louvre, she also taught at the art school known as "La Esmeralda" (Escuela Nacional de Pintura, Escultura y Grabado). Kahlo suffered from Polio as a child and from severe injuries due to a bus accident. Her work is known for imagery relating to pain and passion, and the use of bold, vibrant colors.

**Dr. Ellen Ochoa**- first Hispanic American astronaut at NASA, later serving as director of Johnson Space Center.